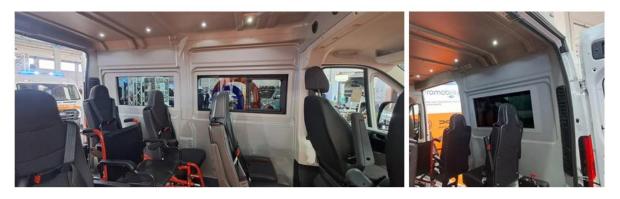

# DUCATO, BOXER, JUMPER, MOVANO (ex COMBI)

### MODULAR KIT AT THE CUSTOMER'S CHOICE WITH:

- Lateral side;
- Roof;
- Sliding and rear doors;
- Wheel-arch protections;

### AVAILABLE FOR:

- Size L1H1 L2H2 L3H2 also for single order
- Size L2H1 L3H3 L4h2/3 MOQ requested
- LHD or RHD
- Single or double sliding doors