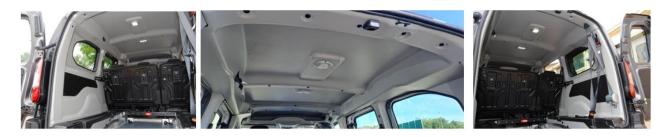

# DOBLO', PARTNER, BERLINGO, COMBO, PROACE CREW CAB L2h1

### MODULAR KIT AT THE CUSTOMER'S CHOICE WITH:

- Lateral side;
- Roof;
- Sliding and rear doors;

AVAILABLE FOR:

- Size L2H
- LHD or RHD
- Double sliding doors

THE SOLUTIONS DESCRIBED ABOVE ARE ONLY AN EXAMPLE, THERE ARE SIMILAR SOLUTIONS AVAILABLE FOR ANY LCV RENAULT/NISSAN, MB, FORD, VW, MAN, IVECO, MAXUS, TOTOTA