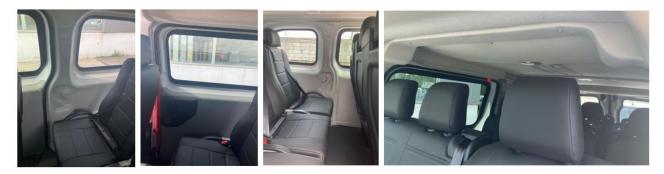

### EXPERT, JUMPY, SCUDO, VIVARO, PROACE (electrical and diesel engine)

### MODULAR KIT AT THE CUSTOMER'S CHOICE WITH:

- Lateral side;
- Roof;
- Sliding and rear doors;
- Wheel-arch protections;

#### AVAILABLE FOR:

- Size L2H1 L3H1
- LHD or RHD
- Single or double sliding doors