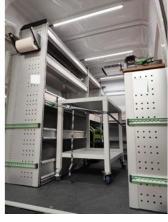

# **MOBILE WORKSHOPS**

### MODULAR KIT AT THE CUSTOMER'S CHOICE WITH:

- Lateral side;
- Roof;
- Single or double sliding doors;
- Rear doors;
- Wheel arch protections;
- Bulkhead with doors;