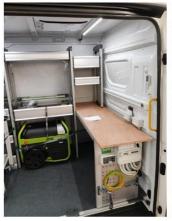

# **MOBILE OFFICES**

### MODULAR KIT AT THE CUSTOMER'S CHOICE WITH:

- Lateral side;
- Roof;
- Single or double sliding doors;
- Rear doors;
- Wheel arch protections;
- Bulkhead with doors;