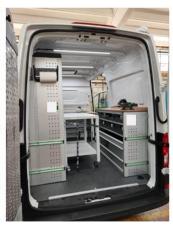

;
- Modular kit of various components based on the request of body builders;
- Each component can be purchased individually
- Low impact on load-bearing parts and moreover the total weight of the panels is within 5% of the vehicle tare;
- In case of accident the panels can be replaced separately;
- Access to lights and other original devices is maintained so the normal maintenance can be carried out easily;
- The Kit can be dismantled and reassembled on another identical vehicle with the same size;
- The entire payload and load capacity is maintained;
- Easy to wash also with pressure washer and steam cleaner, resistant to disinfectant;
- Components that can be used as the basis for more complex conversions or for adding customizations:

# **SPECIAL COLORS**



# **MOBILE WORKSHOPS**







# **MOBILE OFFICES**





### MODULAR KIT AT THE CUSTOMER'S CHOICE WITH:

- Lateral side;
- Roof;
- Single or double sliding doors;
- Rear doors;
- Wheel arch protections;
- Bulkhead with doors;

# **AVAILABLE FOR:**

• Lhd or rhd VEHICLES;