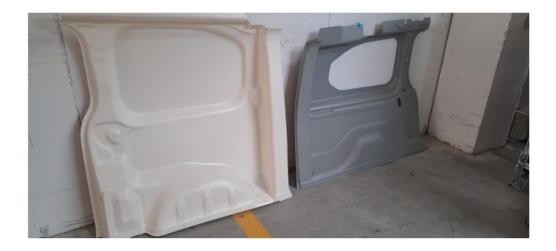

# **PRODUCT CHARACTERISTICS**

- Composed of embossed ABS panels which follow the shape of the vehicle internal sides;
- ABS white with smooth surface or GRAY/BEIGE embossed;
- Plug & Play System easy to assemble using velcro and tape, avoid to drill the vehicles chassis:
- Possibility of customization with support brackets for furniture or other accessories;
- Available, on request, with thermal insulation;
- Modular kit of various components based on the request of body builders;
- Each component can be purchased individually
- Low impact on load-bearing parts and moreover the total weight of the panels is within 5% of the vehicle tare;
- In case of accident the panels can be replaced separately;
- Access to lights and other original devices is maintained so the normal maintenance can be carried out easily;
- The Kit can be dismantled and reassembled on another identical vehicle with the same size;
- The entire payload and load capacity is maintained;
- Easy to wash also with pressure washer and steam cleaner, resistant to disinfectant;
- Components that can be used as the basis for more complex conversions or for adding customizations: