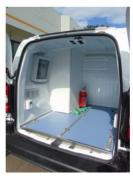

## **PRODUCT CHARACTERISTICS**

- Composed of embossed ABS panels which follow the shape of the vehicle internal sides;
- ABS white with smooth surface (on request available also Gray/Beige embossed)
- Plug & Play System easy to assemble using velcro and tape, avoid to drill the vehicles chassis:
- Possibility of customization with support brackets for furniture or other accessories;
- Available, on request, with thermal insulation;
- Modular kit of various components based on the request of body builders;
- Each component can be purchased individually
- Low impact on load-bearing parts and moreover the total weight of the panels is within 5% of the vehicle tare;
- In case of accident the panels can be replaced separately;
- Access to lights and other original devices is maintained so the normal maintenance can be carried out easily;
- The Kit can be dismantled and reassembled on another identical vehicle with the same size;
- The entire payload and load capacity is maintained;
- Easy to wash also with pressure washer and steam cleaner, resistant to disinfectant;
- Standard components can also be purchased on a single order;

### MODULAR KIT AT THE CUSTOMER'S CHOICE WITH:

- Lateral side;
- Roof;
- Single or double sliding doors;
- Rear doors;
- Wheel arch protections;
- Bulkhead with doors;