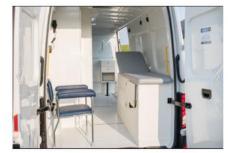

## **PRODUCT CHARACTERISTICS**

- Composed of embossed ABS panels which follow the shape of the vehicle internal sides;
- ABS white with smooth surface (on request available also Gray/Beige embossed)
- Plug & Play System easy to assemble using velcro and tape, avoid to drill the vehicles chassis:
- Possibility of customization with support brackets for furniture or other accessories;
- Available, on request, with thermal insulation;
- Modular kit of various components based on the request of body builders;
- Each component can be purchased individually
- Low impact on load-bearing parts and moreover the total weight of the panels is within 5% of the vehicle tare;
- In case of accident the panels can be replaced separately;
- Access to lights and other original devices is maintained so the normal maintenance can be carried out easily;
- The Kit can be dismantled and reassembled on another identical vehicle with the same size;
- The entire payload and load capacity is maintained;
- Easy to wash also with pressure washer and steam cleaner, resistant to disinfectant;
- Standard components can also be purchased on a single order;

## **MOBILE LABORATORIES OR CLINICS**