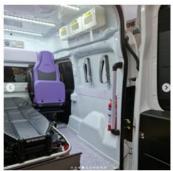

## **PRODUCT CHARACTERISTICS**

- Composed of embossed ABS panels which follow the shape of the vehicle internal sides;
- ABS white with smooth surface (on request available also Gray/Beige embossed)
- Plug & Play System easy to assemble using velcro and tape, avoid to drill the vehicles chassis:
- Possibility of customization with support brackets for furniture or other accessories;
- Available, on request, with thermal insulation;
- Modular kit of various components based on the request of body builders;
- Each component can be purchased individually
- Low impact on load-bearing parts and moreover the total weight of the panels is within 5% of the vehicle tare;
- In case of accident the panels can be replaced separately;
- Access to lights and other original devices is maintained so the normal maintenance can be carried out easily;
- The Kit can be dismantled and reassembled on another identical vehicle with the same size;
- The entire payload and load capacity is maintained;
- Easy to wash also with pressure washer and steam cleaner, resistant to disinfectant;
- Standard components can also be purchased on a single order;

## **AMBULANCES**