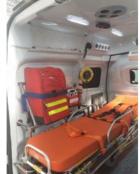

## **PRODUCT CHARACTERISTICS**

- Composed of embossed ABS panels which follow the shape of the vehicle internal sides;
- ABS white with smooth surface (on request available also Gray/Beige embossed)
- Plug & Play System easy to assemble using velcro and tape, avoid to drill the vehicles chassis:
- Possibility of customization with support brackets for furniture or other accessories;
- Available, on request, with thermal insulation;
- Modular kit of various components based on the request of body builders;
- Each component can be purchased individually
- Low impact on load-bearing parts and moreover the total weight of the panels is within 5% of the vehicle tare;
- In case of accident the panels can be replaced separately;
- Access to lights and other original devices is maintained so the normal maintenance can be carried out easily;
- The Kit can be dismantled and reassembled on another identical vehicle with the same size;
- The entire payload and load capacity is maintained;
- Easy to wash also with pressure washer and steam cleaner, resistant to disinfectant;
- Standard components can also be purchased on a single order;

## **AMBULANCES**