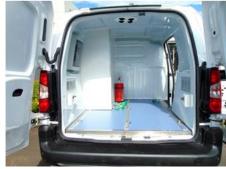

## **PRODUCT CHARACTERISTICS**

- Composed of embossed ABS panels which follow the shape of the vehicle internal sides;
- ABS white with smooth surface (on request available also Gray/Beige embossed)
- Plug & Play System easy to assemble using velcro and tape, avoid to drill the vehicles chassis:
- Possibility of customization with support brackets for furniture or other accessories;
- Available, on request, with thermal insulation;
- Modular kit of various components based on the request of body builders;
- Each component can be purchased individually
- Low impact on load-bearing parts and moreover the total weight of the panels is within 5% of the vehicle tare;
- In case of accident the panels can be replaced separately;
- Access to lights and other original devices is maintained so the normal maintenance can be carried out easily;
- The Kit can be dismantled and reassembled on another identical vehicle with the same size;
- The entire payload and load capacity is maintained;
- Easy to wash also with pressure washer and steam cleaner, resistant to disinfectant;
- Standard components can also be purchased on a single order;

### MODULAR KIT AT THE CUSTOMER'S CHOICE WITH:

- Lateral side;
- Roof;
- Single or double sliding doors;
- Rear doors;
- Wheel arch protections;
- Bulkhead with doors;