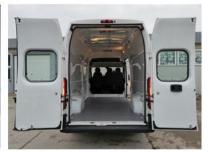

## **PRODUCT CHARACTERISTICS**

- Composed of embossed ABS panels which follow the shape of the vehicle internal sides;
- ABS white with smooth surface (on request available also Gray/Beige embossed)
- Plug & Play System easy to assemble using velcro and tape, avoid to drill the vehicles chassis:
- Possibility of customization with support brackets for furniture or other accessories;
- Available, on request, with thermal insulation;
- Modular kit of various components based on the request of body builders;
- Each component can be purchased individually
- Low impact on load-bearing parts and moreover the total weight of the panels is within 5% of the vehicle tare;
- In case of accident the panels can be replaced separately;
- Access to lights and other original devices is maintained so the normal maintenance can be carried out easily;
- The Kit can be dismantled and reassembled on another identical vehicle with the same size;
- The entire payload and load capacity is maintained;
- Easy to wash also with pressure washer and steam cleaner, resistant to disinfectant;
- Standard components can also be purchased on a single order;

### MODULAR KIT AT THE CUSTOMER'S CHOICE WITH:

- Lateral side;
- Roof;
- Single or double sliding doors;
- Rear doors;
- Wheel arch protections;
- Bulkhead with doors;