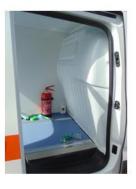

## **PRODUCT CHARACTERISTICS**

- Composed of embossed ABS panels which follow the shape of the vehicle internal sides;
- ABS white with smooth surface (on request available also Gray/Beige embossed)
- Plug & Play System easy to assemble using velcro and tape, avoid to drill the vehicles chassis:
- Possibility of customization with support brackets for furniture or other accessories;
- Available, on request, with thermal insulation;
- Modular kit of various components based on the request of body builders;
- Each component can be purchased individually
- Low impact on load-bearing parts and moreover the total weight of the panels is within 5% of the vehicle tare;
- In case of accident the panels can be replaced separately;
- Access to lights and other original devices is maintained so the normal maintenance can be carried out easily;
- The Kit can be dismantled and reassembled on another identical vehicle with the same size;
- The entire payload and load capacity is maintained;
- Easy to wash also with pressure washer and steam cleaner, resistant to disinfectant;
- Standard components can also be purchased on a single order;

### MODULAR KIT AT THE CUSTOMER'S CHOICE WITH:

- Lateral side;
- Roof;
- Single or double sliding doors;
- Rear doors;
- Wheel arch protections;
- Bulkhead with doors;