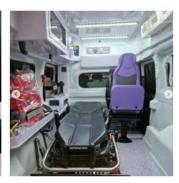

## **PRODUCT CHARACTERISTICS**

- Composed of embossed ABS panels which follow the shape of the vehicle internal sides;
- ABS white with smooth surface (on request available also Gray/Beige embossed)
- Plug & Play System easy to assemble using velcro and tape, avoid to drill the vehicles chassis:
- Possibility of customization with support brackets for furniture or other accessories;
- Available, on request, with thermal insulation;
- Modular kit of various components based on the request of body builders;
- Each component can be purchased individually
- Low impact on load-bearing parts and moreover the total weight of the panels is within 5% of the vehicle tare;
- In case of accident the panels can be replaced separately;
- Access to lights and other original devices is maintained so the normal maintenance can be carried out easily;
- The Kit can be dismantled and reassembled on another identical vehicle with the same size;
- The entire payload and load capacity is maintained;
- Easy to wash also with pressure washer and steam cleaner, resistant to disinfectant;
- Standard components can also be purchased on a single order;

## **AMBULANCES**