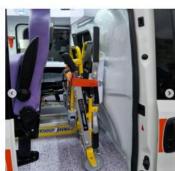

## **PRODUCT CHARACTERISTICS**

- Composed of embossed ABS panels which follow the shape of the vehicle internal sides;
- ABS white with smooth surface (on request available also Gray/Beige embossed)
- Plug & Play System easy to assemble using velcro and tape, avoid to drill the vehicles chassis:
- Possibility of customization with support brackets for furniture or other accessories;
- Available, on request, with thermal insulation;
- Modular kit of various components based on the request of body builders;
- Each component can be purchased individually
- Low impact on load-bearing parts and moreover the total weight of the panels is within 5% of the vehicle tare;
- In case of accident the panels can be replaced separately;
- Access to lights and other original devices is maintained so the normal maintenance can be carried out easily;
- The Kit can be dismantled and reassembled on another identical vehicle with the same size;
- The entire payload and load capacity is maintained;
- Easy to wash also with pressure washer and steam cleaner, resistant to disinfectant;
- Standard components can also be purchased on a single order;

## **AMBULANCES**