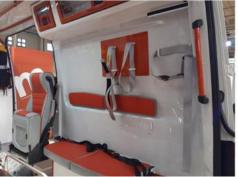

## **PRODUCT CHARACTERISTICS**

- Composed of embossed ABS panels which follow the shape of the vehicle internal sides;
- ABS white with smooth surface (on request available also Gray/Beige embossed)
- Plug & Play System easy to assemble using velcro and tape, avoid to drill the vehicles chassis:
- Possibility of customization with support brackets for furniture or other accessories;
- Available, on request, with thermal insulation;
- Modular kit of various components based on the request of body builders;
- Each component can be purchased individually
- Low impact on load-bearing parts and moreover the total weight of the panels is within 5% of the vehicle tare;
- In case of accident the panels can be replaced separately;
- Access to lights and other original devices is maintained so the normal maintenance can be carried out easily;
- The Kit can be dismantled and reassembled on another identical vehicle with the same size;
- The entire payload and load capacity is maintained;
- Easy to wash also with pressure washer and steam cleaner, resistant to disinfectant;
- Standard components can also be purchased on a single order;

## **AMBULANCES**