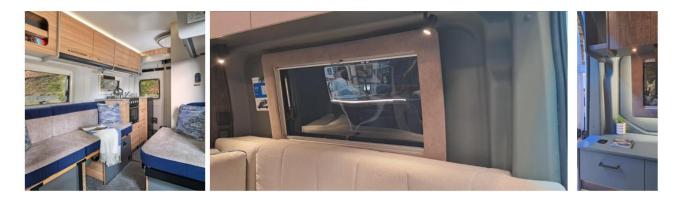

### **VEHICLES - LARGE SIZE**

#### MODULAR KIT AT THE CUSTOMER'S CHOICE WITH:

- Lateral side;
- Roof;
- Single or double sliding doors;
- Rear doors;
- Wheel arch protections;
- Bulkhead with doors;