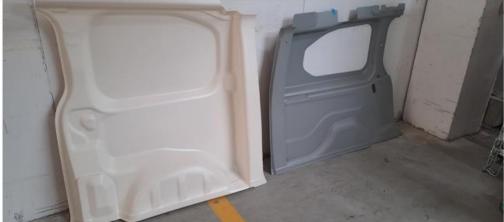

### **PRODUCT CHARACTERISTICS**

- Composed of embossed ABS panels which follow the shape of the vehicle internal sides;
- ABS white with smooth surface or GRAY/BEIGE embossed;
- Plug & Play System easy to assemble using velcro and tape, avoid to drill the vehicles chassis;
- Possibility of customization with support brackets for furniture or other accessories;
- Available, on request, with thermal insulation;
- Modular kit of various components based on the request of body builders;
- Each component can be purchased individually
- Low impact on load-bearing parts and moreover the total weight of the panels is within 5% of the vehicle tare;
- In case of accident the panels can be replaced separately;
- Access to lights and other original devices is maintained so the normal maintenance can be carried out easily;
- The Kit can be dismantled and reassembled on another identical vehicle with the same size;
- The entire payload and load capacity is maintained;
- Easy to wash also with pressure washer and steam cleaner, resistant to disinfectant;
- Components that can be used as the basis for more complex conversions or for adding customizations (ex textile materials);

COLORS