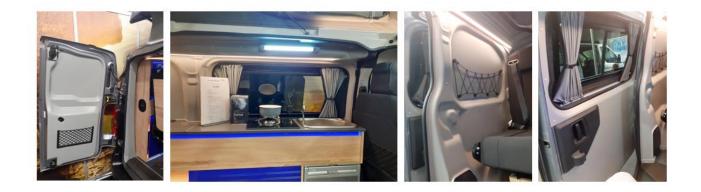

## VEHICLES - SMALL/MEDIUM SIZE

#### MODULAR KIT AT THE CUSTOMER'S CHOICE WITH:

- Lateral side;
- Roof;
- Single or double sliding doors;
- Rear doors;
- Wheel arch protections;
- Bulkhead with doors;